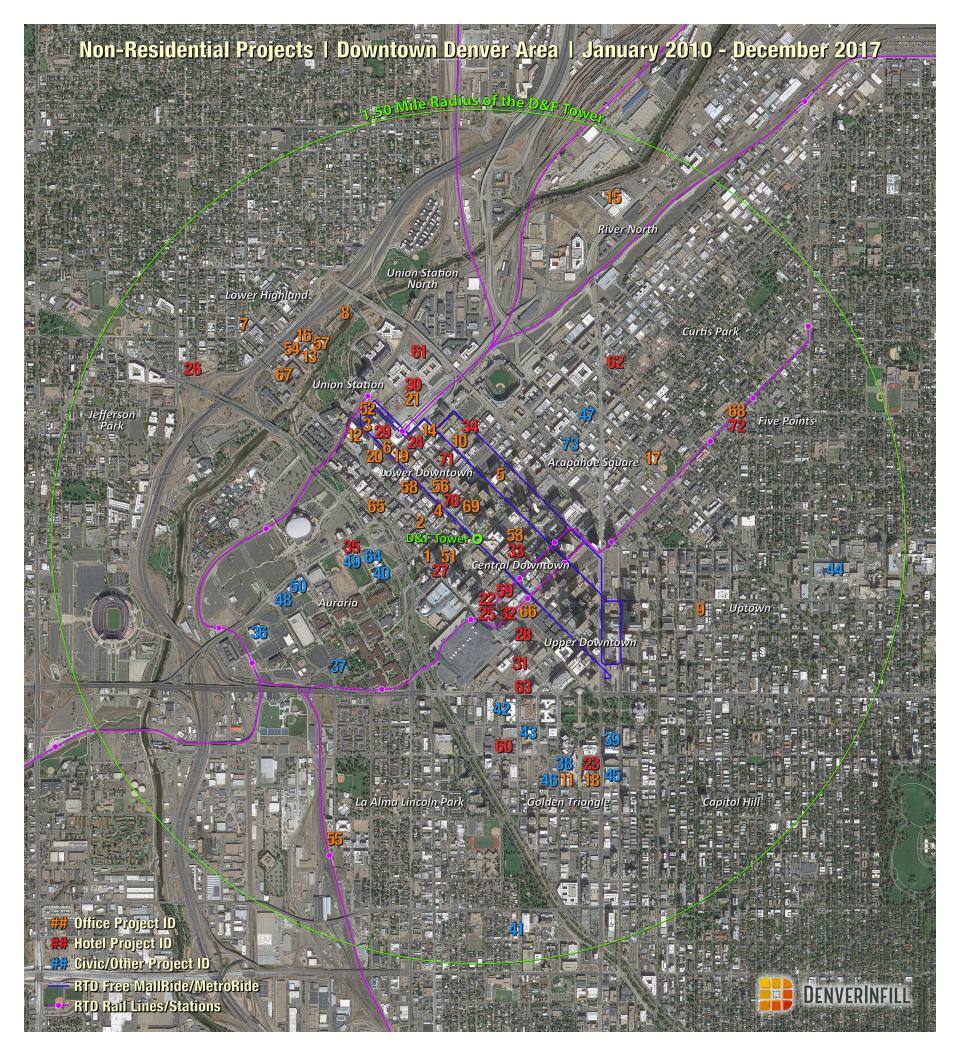

## **COMPLETED SINCE JANUARY 2010**

| ID | Office Project         | Floors | <b>Gross SF</b> |
|----|------------------------|--------|-----------------|
| 1  | 1401 Lawrence          | 22     | 290,000         |
| 2  | 1500 Market            | 4      | 16,000          |
| 3  | 1601 Wewatta           | 10     | 300,000         |
| 4  | 16M                    | 10     | 130,000         |
| 5  | 1800 Larimer           | 22     | 500,000         |
| 6  | 1881 16th Street       | 5      | 50,000          |
| 7  | 2930 Umatilla          | 5      | 10,000          |
| 8  | Boathouse              | 4      | 10,000          |
| 9  | CO Health Foundation   | 3      | 33,000          |
| 10 | Dairy Block            | 6      | 200,000         |
| 11 | DAM Offices            | 2      | 50,000          |
| 12 | DaVita Headquarters    | 15     | 270,000         |
| 13 | Galvanize 2.0          | 4      | 60,000          |
| 14 | IMA Financial Plaza    | 5      | 100,000         |
| 15 | Industry Denver Ph. 3  | 5      | 40,000          |
| 16 | Lab on Platte          | 4      | 70,000          |
| 17 | Mile High United Way   | 3      | 63,000          |
| 18 | Museum Center          | 9      | 50,000          |
| 19 | One Union Station      | 5      | 100,000         |
| 20 | Triangle Building      | 10     | 220,000         |
| 21 | Union Tower West       | 12     | 100,000         |
|    | Office Completed Total |        | 2,662,000       |

| ID | Hotel Project                | Floors | Rooms |
|----|------------------------------|--------|-------|
| 22 | Aloft Denver City Center     | 6      | 140   |
| 23 | Art Hotel                    | 9      | 165   |
| 24 | Crawford Hotel *             | 3      | 112   |
| 25 | Embassy Suites               | 17     | 403   |
| 26 | Fairfield Inn Lower Highland | 5      | 87    |
| 27 | Four Seasons Hotel           | 45     | 239   |
| 28 | Hampton Inn/Homewood *       | 12     | 302   |
| 29 | Hotel Born                   | 12     | 200   |
| 30 | Hotel Indigo                 | 12     | 180   |
| 31 | Hyatt Place/Hyatt House      | 21     | 346   |
| 32 | Le Meridien/AC Hotel         | 20     | 491   |
| 33 | Marriott Renaissance *       | 8      | 221   |
| 34 | Maven Hotel                  | 8      | 170   |
| 35 | SpringHill Suites            | 6      | 150   |
|    | Hotel Completed Total        |        | 3,206 |

| ID | Civic/Other Project         | Floors | <b>Gross SF</b> |
|----|-----------------------------|--------|-----------------|
| 36 | Auraria 5th Street Garage   | 5      | 375,000         |
| 37 | CCD Student Center          | 4      | 87,000          |
| 38 | Clyfford Still Museum       | 2      | 30,000          |
| 39 | Colorado Judicial Center    | 12     | 630,000         |
| 40 | CU Denver Commons           | 5      | 146,000         |
| 41 | Denver Health Pavilion M    | 4      | 74,000          |
| 42 | Denver Justice Center       | 5      | 743,000         |
| 43 | Denver Police Crime Lab     | 3      | 77,000          |
| 44 | Exempla St. Josesph         | 7      | 831,000         |
| 45 | History Colorado Center     | 4      | 307,000         |
| 46 | Kirkland Museum             | 2      | 19,000          |
| 47 | Lawrence Street Center      | 1      | 26,000          |
| 48 | MSU Aerospace               | 4      | 142,000         |
| 49 | MSU Hotel Learning          | 3      | 50,000          |
| 50 | MSU Student Center          | 4      | 145,000         |
|    | Civic/Other Completed Total |        | 3,682,000       |

## **UNDER CONSTRUCTION AS OF DECEMBER 2017**

| ONDER CONCINION AC OF DECEMBER 2017 |                          |        |           |  |
|-------------------------------------|--------------------------|--------|-----------|--|
| ID                                  | Office Project           | Floors | Gross SF  |  |
| 51                                  | 1144 15th Street         | 40     | 640,000   |  |
| 52                                  | 16 Chestnut              | 19     | 430,000   |  |
| 53                                  | 999 17th Street          | 9      | 100,000   |  |
| 54                                  | Circa Building           | 4      | 80,000    |  |
| 55                                  | DHA Headquarters         | 11     | 79,000    |  |
| 56                                  | Market Station           | 10     | 90,000    |  |
| 57                                  | Riverview at 1700 Platte | 5      | 210,000   |  |
| 58                                  | Sugar Square             | 4      | 10,000    |  |
|                                     | Office II C. Total       |        | 1 639 000 |  |

| ID | <b>Hotel Project</b>   | Floors | Rooms |
|----|------------------------|--------|-------|
| 59 | 15th and Stout Hotel   | 21     | 382   |
| 60 | Element Hotel Downtown | 7      | 157   |
| 61 | Hilton Garden Inn      | 12     | 214   |
| 62 | Ramble Hotel           | 3      | 50    |
| 63 | Staybridge Suites *    | 8      | 111   |
|    | Hotel U.C. Total       |        | 914   |

| ID | Civic/Other Project   | Floors | Gross SF |
|----|-----------------------|--------|----------|
| 64 | CU Denver Wellness    | 4      | 85,000   |
|    | Civic/Other U.C Total |        | 85,000   |

## **PROPOSED**

| ID | Office Project        | Floors | <b>Gross SF</b> |
|----|-----------------------|--------|-----------------|
| 65 | 14 Wynkoop            | 8      | 73,000          |
| 66 | Block 162             | 32     | 606,000         |
| 67 | Platte Fifteen        | 5      | 160,000         |
| 68 | Rossonian Office      | 8      | 60,000          |
| 69 | Two Tabor Center      | 31     | 620,000         |
|    | Office Proposed Total |        | 1,519,000       |

| ID | <b>Hotel Project</b> | Floors | Rooms |
|----|----------------------|--------|-------|
| 70 | 1600 Market Hotel    | 12     | 222   |
| 71 | 1701 Blake Hotel     | 7      | 202   |
| 72 | Rossonian Hotel *    | 8      | 105   |
|    | Hotel Proposed Total |        | 529   |

| ID | Civic/Other Project        | Floors | Gross SF |
|----|----------------------------|--------|----------|
| 73 | Buell Public Media Center  | 4      | 60,000   |
|    | Civic/Other Proposed Total |        | 60,000   |

<sup>\*</sup> adaptive reuse project

Note: Projects included are those located within the 1.5-mile radius circle that have been covered on the DenverInfill Blog. Floor counts are for the entire building above grade. Some unit/room/square footage counts are approximate values. Published on December 30, 2017 at: denverinfill.com/blog/2017/12/downtown-non-residential-december-2017.html
© DenverInfill, All Rights Reserved.